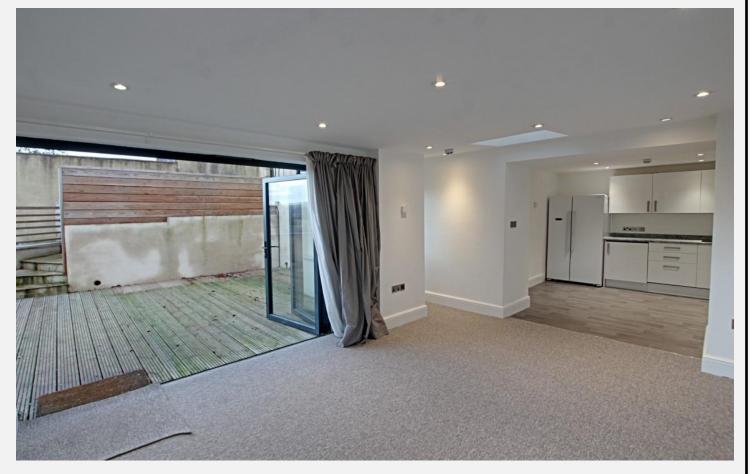

**Underfloor heating** 

Lounge with bi-folding doors to courtyard

This luxury one bedroom garden apartment is set in an elevated position and offering stunning views across the City of Bath. The property is conveniently located within the sought after Widcombe, less than a mile from Bath Spa Station and the centre of Bath and close to Widcombe Parade, with its desirable village atmosphere. Available from early May unfurnished.

### The property comprises:

**Lounge** 14' 3" x 10' 4" (4.35m x 3.15m)

With double bi-folding doors to the courtyard garden and inset ceiling spotlights. Open plan into...

**Kitchen** 12' 8" x 9' 5" (3.86m x 2.86m)

The stunning kitchen comprises of a range of eye level and base units, worktops with upstands, integrated oven/hob and washing machine, american style fridge/freezer, inset sink and spotlights.

**Bedroom** 13' 9" x 9' 10" (4.20m x 2.99m)