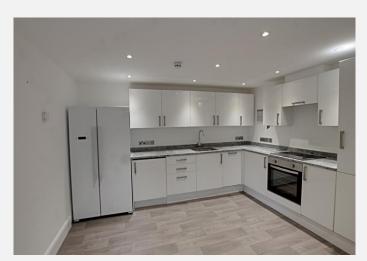

### The property comprises:

**Lounge** 14' 3" x 10' 4" (4.35m x 3.15m)

With double bi-folding doors to the courtyard garden and inset ceiling spotlights. Open plan into...

**Kitchen** 12' 8" x 9' 5" (3.86m x 2.86m)

The stunning kitchen comprises of a range of eye level and base units, worktops with upstands, integrated oven/hob and washing machine, american style fridge/freezer, inset sink and spotlights.

**Bedroom** 13' 9" x 9' 10" (4.20m x 2.99m)