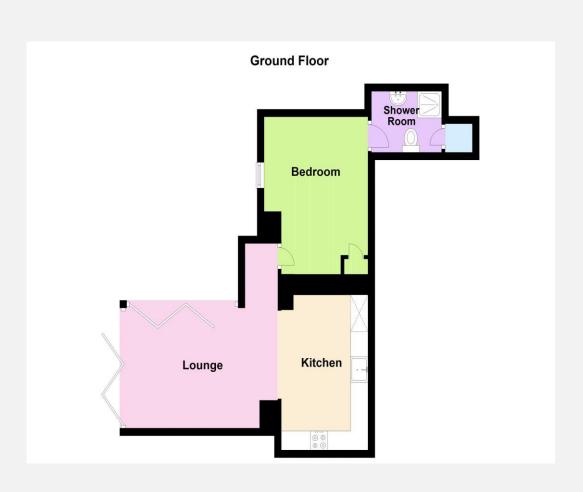

### The property comprises:

**Lounge** 14' 3" x 10' 4" (4.35m x 3.15m)

With double bi-folding doors to the courtyard garden and inset ceiling spotlights. Open plan into...

**Kitchen** 12' 8" x 9' 5" (3.86m x 2.86m)

The stunning kitchen comprises of a range of eye level and base units, worktops with upstands, integrated oven/hob and washing machine, american style fridge/freezer, inset sink and spotlights.

**Bedroom** 13' 9" x 9' 10" (4.20m x 2.99m)

With cupboard housing electric fuse box, spot lights and PVCu double glazed window to the front.

### **Shower Room**

With walk in shower, close coupled W.C and hand basin, heated towel rail, extractor fan, spotlights and storage cupboard.