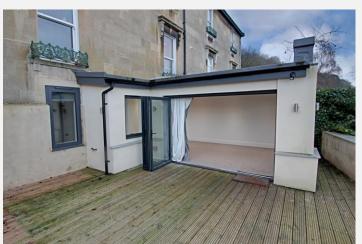

**Underfloor heating** 

Lounge with bi-folding doors to courtyard

This luxury one bedroom garden apartment is set in an elevated position and offering stunning views across the City of Bath. The property is conveniently located within the sought after Widcombe, less than a mile from Bath Spa Station and the centre of Bath and close to Widcombe Parade, with its desirable village atmosphere. Available from early May unfurnished.

### The property comprises:

**Lounge** 14' 3" x 10' 4" (4.35m x 3.15m)

With double bi-folding doors to the courtyard garden and inset ceiling spotlights. Open plan into...

**Kitchen** 12' 8" x 9' 5" (3.86m x 2.86m)

## **Externally**

The property comes with its own private courtyard garden, offering stunning views across Bath city centre and beyond.